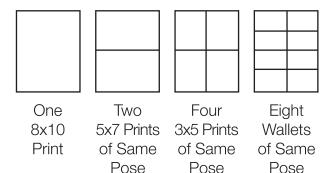

#### **IMPORTANT**

5x7's must be ordered in groups of two of the same pose, 3x5's in groups of four of the same pose and wallets in groups of eight of the same pose.

#### **A UNIT IS**

(1) 8x10 or (2) 5x7 or (4) 3x5 or (8) wallets. Each unit must be of the same pose.

### Add On Units

| (1) 8x10 or (2) 5x7 or (4) 3x5 or (8) wallets | s\$36.00 |
|-----------------------------------------------|----------|
| (1) 11x14                                     | \$70.00  |
| (1)16x20                                      | \$125.00 |
| (1) 20x24                                     | \$175.00 |
| (16) wallets                                  | \$40.00  |
| (24) wallets                                  | \$45.00  |
| (32) wallets                                  | \$55.00  |
| (48) wallets                                  | \$65.00  |
| (56) wallets                                  |          |

## (1) 8x10 or (2) 5x7 or (4) 3x5 or (8) wallets..\$59.95